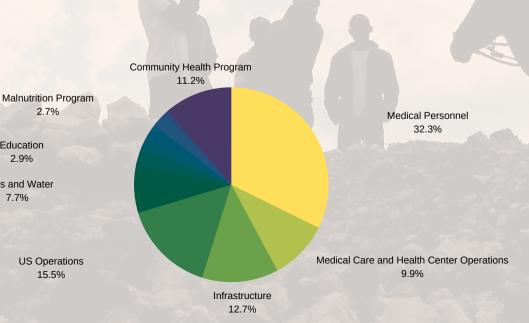

# **Financial** Review

Net revenue, gains, and other support without donor restrictions

2.7%

**US** Operations

15.5%

Education 2.9% Wells and Water 7.7%

Total annual expenses