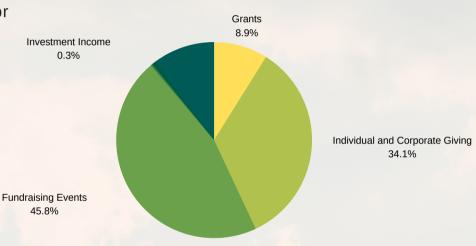

# **Financial** Review

Net revenue, gains, and other support without donor restrictions

2.7%

**US** Operations

15.5%

Education 2.9% Wells and Water 7.7%

Total annual expenses